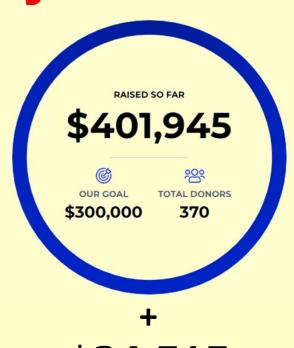

# **Charity Team Results**

Ross Bolling & Quint Frazier 24 Supporters / \$32,529

Jim DeCamp, Ned Lanphier Charlie Ogelsby, Liza Stokes 85 Supporters / \$67,328

Zafar Abdullah & Alex Nagy 50 Supporters / \$45,457

### 2024 Champions!

John Ball, Peter Miller Mike Morsell, Nick Flynn 68 Supporters / \$76,818

\$24,515

Scott MacColl & Scott Rynne 33 Supporters / \$47,100

Sean Allen, Jim Domenick Bill Jaffe & Steve Ujifusa 39 Supporters / \$52,162